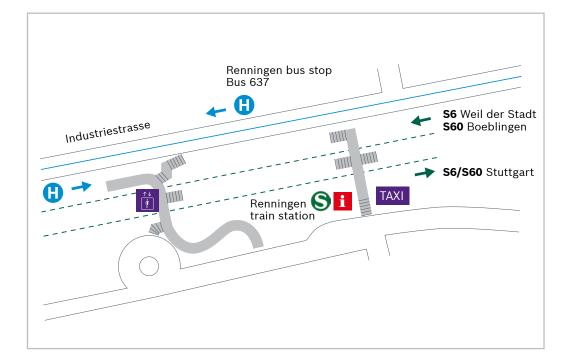

## Traveling by public transportation

**Robert Bosch GmbH** Robert-Bosch-Campus 1 71272 Renningen

#### Coming from Stuttgart airport:

Take the S-Bahn line S2 (to Schorndorf) or line S3 (to Backnang) to the stop "Schwabstraße".

Get on the S-Bahn line S6 (to Weil der Stadt) or line S60 (to Boeblingen) and get off at the stop "Renningen".

Leave the train station in the direction of "Industriegebiet" and take bus line 637 (to "Malmsheim Robert-Bosch-Campus" or "Renningen über Robert-Bosch-Campus"). For the exact departure times please see the bus timetables or visit <u>www.vvs.de</u>.

Get off the bus at the stop "Robert-Bosch-Campus".

Alternatively, you can take the express bus X60 from the airport to "Leonberg Bahnhof". Change there to the S-Bahn line S6 (to Weil der Stadt) or line S60 (to Boeblingen) and get off at the stop "Renningen".

# Coming from Stuttgart main train station ("Hauptbahnhof"):

BOSCH

Invented for life

Take the S-Bahn line S6 (to Weil der Stadt) or line S60 (to Boeblingen) to the stop "Renningen".

Leave the train station in the direction of "Industriegebiet" and take bus line 637 (to "Malmsheim Robert-Bosch-Campus" or "Renningen über Robert-Bosch-Campus"). For the exact departure times please see the bus timetables or visit <u>www.vvs.de</u>.

Get off the bus at the stop "Robert-Bosch-Campus".