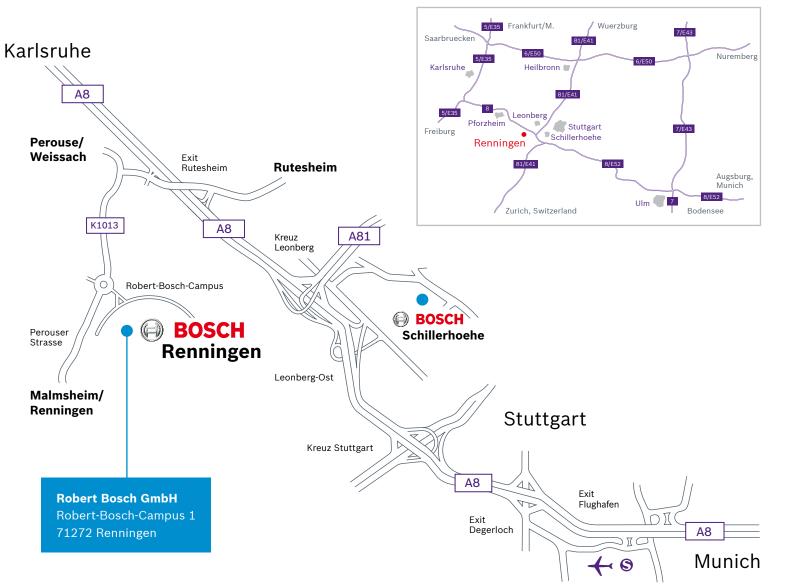

### Location **Renningen** Traveling by car

## Coming from Stuttgart/Munich or Stuttgart airport:

Take the A8 towards Karlsruhe/Singen/Heilbronn, and follow it in direction Karlsruhe until exit 47. Take the exit 47-Rutesheim and turn left towards Renningen. At the end of the street turn left again towards Renningen. Follow the road for approx. 3 km. At the roundabout, take the third exit. This will bring you directly to the Bosch Research Campus Renningen. In addition you can follow the "Bosch" road signs once you have left the exit Rutesheim.

#### Coming from Karlsruhe:

Take exit 47-Rutesheim and turn right towards Renningen. At the end of the street turn left towards Renningen. Follow the road for approx. 3 km. At the next roundabout, take the third exit. This will bring you directly to the Bosch Research Campus Renningen.

#### Visitor parking and reception area:

Approaching the Bosch Research Campus Renningen, you will find our visitor parking on the right. The reception is located in the central building.

#### Location Renningen